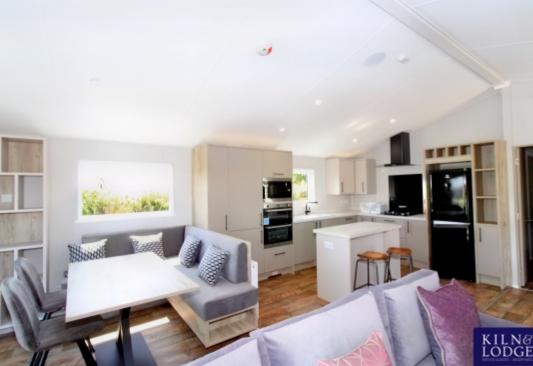

### **Property Description**

This stunning 2 bedroom lodge is the ideal place to use all year around. offering stunning views from its large wrap-around veranda. As you enter the lodge you are greeted by a vast amount of storage for coats and a handy seat with storage for boats and shoes. the large open-plan lounge, kitchen and dinner are furnished to the highest standard. with double patio doors and copious windows, light floods the front of the lodge

As you enter the lodge you are greeted by a vast amount of storage for coats and a handy seat with storage for boats and shoes.

the large open-plan lounge, kitchen and dinner are furnished to the highest standard. with double patio doors and copious windows, light floods the front of the lodge.

The kitchen is really the heart of this home, with high-end integrated appliances including a dishwasher, washer/dryer and even a wine chiller.

At the back of the lodge, the hallway leads to a designer family bathroom and 2 double bedrooms, including a master with a stunning en-suite shower room.