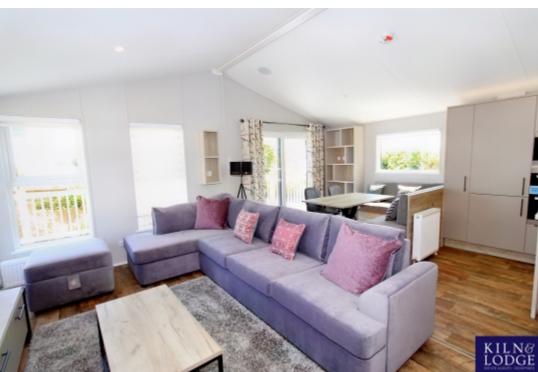

### **Property Description**

This stunning 2 bedroom lodge is the ideal place to use all year around. offering stunning views from its large wrap-around veranda. As you enter the lodge you are greeted by a vast amount of storage for coats and a handy seat with storage for boats and shoes. the large open-plan lounge, kitchen and dinner are furnished to the highest standard. with double patio doors and copious windows, light floods the front of the lodge

As you enter the lodge you are greeted by a vast amount of storage for coats and a handy seat with storage for boats and shoes.

the large open-plan lounge, kitchen and dinner are furnished to the highest standard. with double patio doors and copious windows, light floods the front of the lodge.

The kitchen is really the heart of this home, with high-end integrated appliances including a dishwasher, washer/dryer and even a wine chiller.

At the back of the lodge, the hallway leads to a designer family bathroom and 2 double bedrooms, including a master with a stunning en-suite shower room.