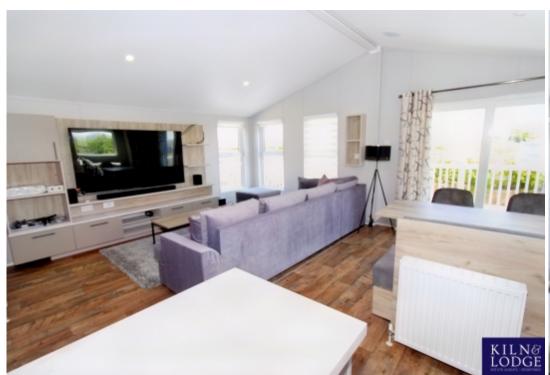

### **Property Description**

This stunning 2 bedroom lodge is the ideal place to use all year around. offering stunning views from its large wrap-around veranda. As you enter the lodge you are greeted by a vast amount of storage for coats and a handy seat with storage for boats and shoes. the large open-plan lounge, kitchen and dinner are furnished to the highest standard. with double patio doors and copious windows, light floods the front of the lodge

As you enter the lodge you are greeted by a vast amount of storage for coats and a handy seat with storage for boats and shoes.

the large open-plan lounge, kitchen and dinner are furnished to the highest standard. with double patio doors and copious windows, light floods the front of the lodge.

The kitchen is really the heart of this home, with high-end integrated appliances including a dishwasher, washer/dryer and even a wine chiller.

At the back of the lodge, the hallway leads to a designer family bathroom and 2 double bedrooms, including a master with a stunning en-suite shower room.