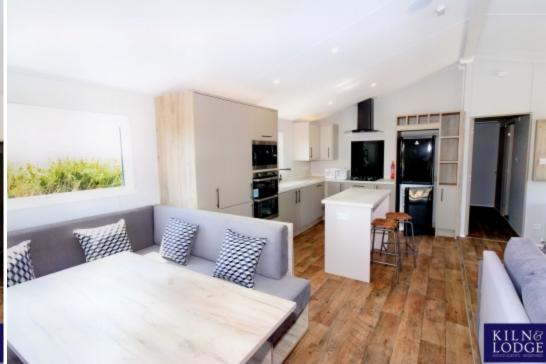

### **Property Description**

This stunning 2 bedroom lodge is the ideal place to use all year around. offering stunning views from its large wrap-around veranda. As you enter the lodge you are greeted by a vast amount of storage for coats and a handy seat with storage for boats and shoes. the large open-plan lounge, kitchen and dinner are furnished to the highest standard. with double patio doors and copious windows, light floods the front of the lodge

As you enter the lodge you are greeted by a vast amount of storage for coats and a handy seat with storage for boats and shoes.

the large open-plan lounge, kitchen and dinner are furnished to the highest standard. with double patio doors and copious windows, light floods the front of the lodge.

The kitchen is really the heart of this home, with high-end integrated appliances including a dishwasher, washer/dryer and even a wine chiller.

At the back of the lodge, the hallway leads to a designer family bathroom and 2 double bedrooms, including a master with a stunning en-suite shower room.