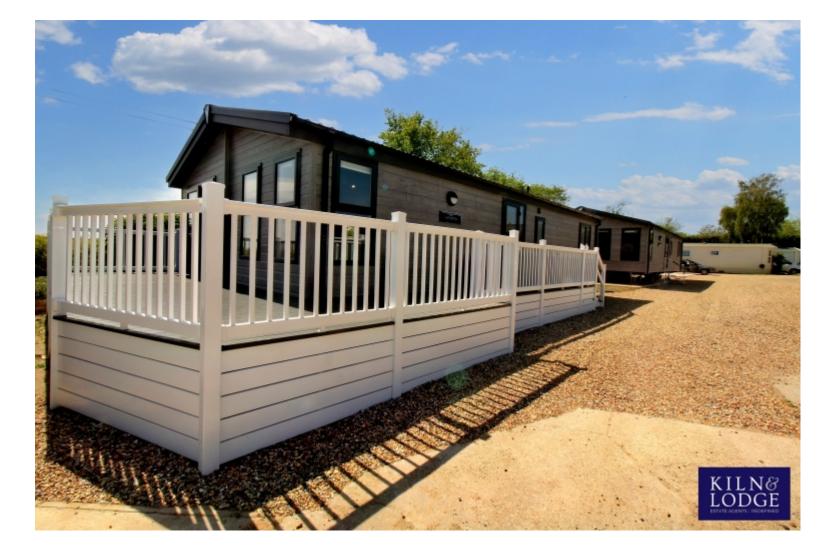

### **Property Description**

This stunning 2 bedroom lodge is the ideal place to use all year around. offering stunning views from its large wrap-around veranda. As you enter the lodge you are greeted by a vast amount of storage for coats and a handy seat with storage for boats and shoes. the large open-plan lounge, kitchen and dinner are furnished to the highest standard. with double patio doors and copious windows, light floods the front of the lodge

Rural surroundings make it an ideal location for somewhere to get a relaxing escape. The park is best suited to those who are looking for those quiet getaways.

This stunning 2 bedroom lodge is the ideal place to use all year around. offering stunning views from its large wrap-around veranda.