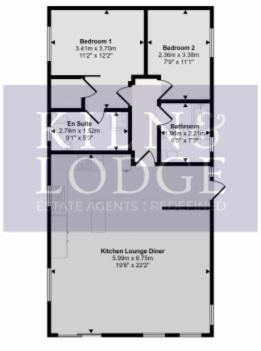

#### Approx Gross Internal Area 73 sq m / 784 sq ft

Floorplan

This ficerplan is only for illustrative purposes and is not to scale. Measurements of some, doors, windows, and any items are approximate and no responsibility a taken for any error, ornation or min-statement, loss of items such as ballymore sales are appreciation on only and may off both bits for in lateral. Made with Media Drauppy 200.

This floorplan is for illustrative purposes only and the location of doors, windows and other items are approximate.

Telephone: 0333 305 9073