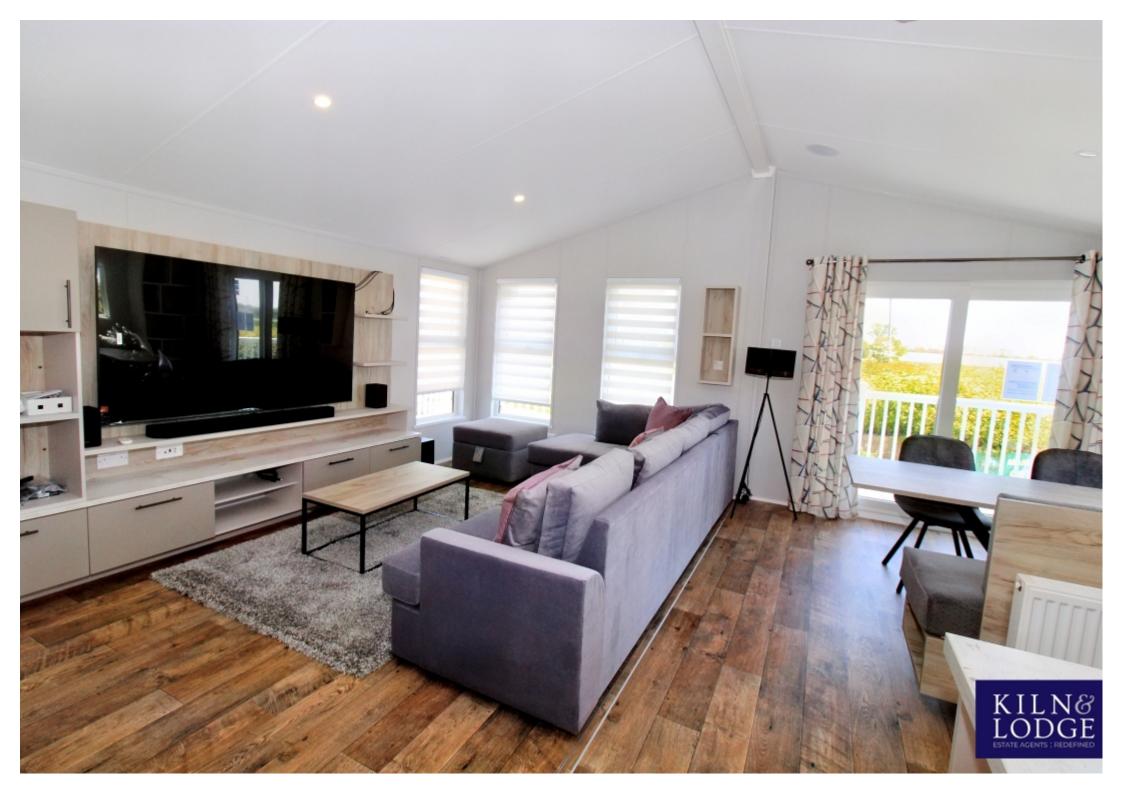

### **Property Description**

This stunning 2 bedroom lodge is the ideal place to use all year around. offering stunning views from its large wrap-around veranda. As you enter the lodge you are greeted by a vast amount of storage for coats and a handy seat with storage for boats and shoes. the large open-plan lounge, kitchen and dinner are furnished to the highest standard. with double patio doors and copious windows, light floods the front of the lodge

As you enter the lodge you are greeted by a vast amount of storage for coats and a handy seat with storage for boats and shoes.

the large open-plan lounge, kitchen and dinner are furnished to the highest standard. with double patio doors and copious windows, light floods the front of the lodge.

The kitchen is really the heart of this home, with high-end integrated appliances including a dishwasher, washer/dryer and even a wine chiller.

At the back of the lodge, the hallway leads to a designer family bathroom and 2 double bedrooms, including a master with a stunning en-suite shower room.