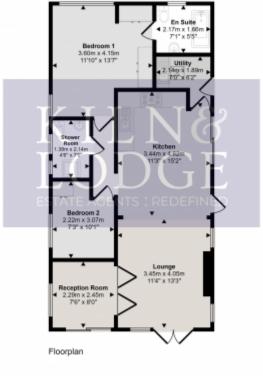

## Approx Gross Internal Area 72 sq m / 770 sq ft

This floorplan is only for illustrative purposes and is not to scale. Measurements of noons, doors, windows, and any items are opproximate and no responsibility is taken for any error, ornisolon or mis-statement, force of other south as bathroom suites are approximately only ording no force like film real forces. Made with Made Energy 200.

This floorplan is for illustrative purposes only and the location of doors, windows and other items are approximate.

Telephone: 0333 305 9073