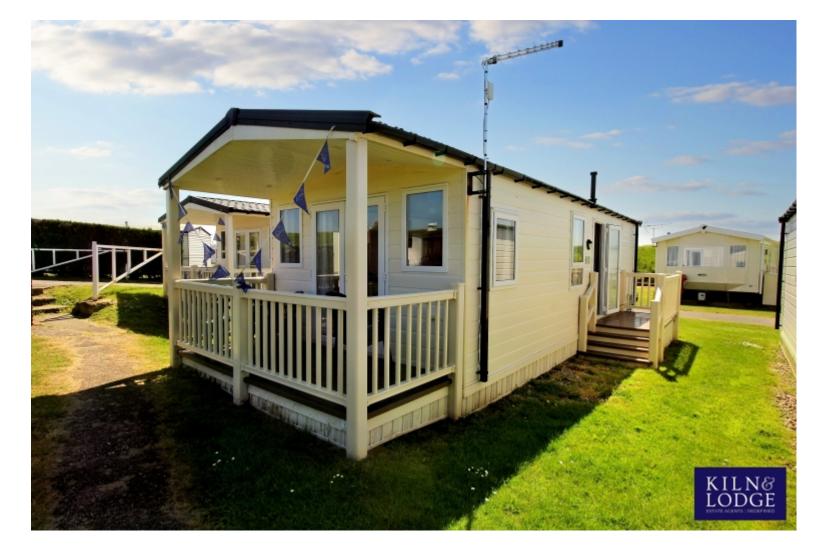

## **Key Features**

- Rare front row chalet
- Fully refurbished

- Free 2024 site fees
- 2 bedrooms

200 meters from the beach